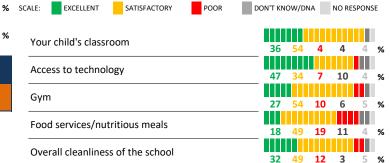

### **QUALITY OF FACILITIES**

My School's Score 13 VERY WEAK

How would you rate the quality of the following facilities at your **school**?