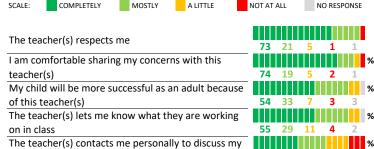

# PARENT-TEACHER PARTNERSHIP

| My School's Score | 31 | WEAK |
|-------------------|----|------|
|-------------------|----|------|

How much do you agree with the following statements about your child's

| teacher | ? |
|---------|---|
|         |   |

School ID - 609990 Network - ISP

The teacher(s) provides suggestions for how to

child (strengths, weaknesses, etc.)

support my child in school