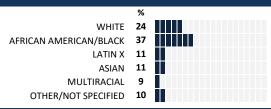

|-------------------|----|------|
|-------------------|----|------|

How much do you agree with the following statements about your child's

| teacher | ? |
|---------|---|
|         |   |



School ID - 609990 Network - ISP

The teacher(s) provides suggestions for how to

child (strengths, weaknesses, etc.)

support my child in school

### **MEASURE SCORES**

• Scores are calculated by aggregating the response items in that measure, giving more weight to those reponse items that are harder to agree with.

 Because schools are compared to other schools in the district, performance may be labeled "weak" despite having a majority of positive responses to individual items.

# SCORE SCALE

80-100 VERY STRONG 60-79 STRONG

40-59 NEUTRAL 20-39 WEAK

0-19 VERY WEAK

### **SURVEYED PARENT RACE**



# SCHOOL SAFETY

How much do you agree with the following statements about your child's **school**?

| SCALE: COMPLETELY MOSTLY A LITTLE                   | NOT AT ALL   | NO RESE    | PONSE |
|-----------------------------------------------------|--------------|------------|-------|
| My child is safe going to and from school           | 60 33        | 1 2        | 5 %   |
| My child is safe at school                          | 59 33        | 2 <b>2</b> | 5 %   |
| My child feels like they are part of a community at |              |            |       |
| this school                                         | <b>57</b> 28 | 5 <b>5</b> | 6 %   |
| My child's social and emotional needs are met at    |              |            |       |
| this school